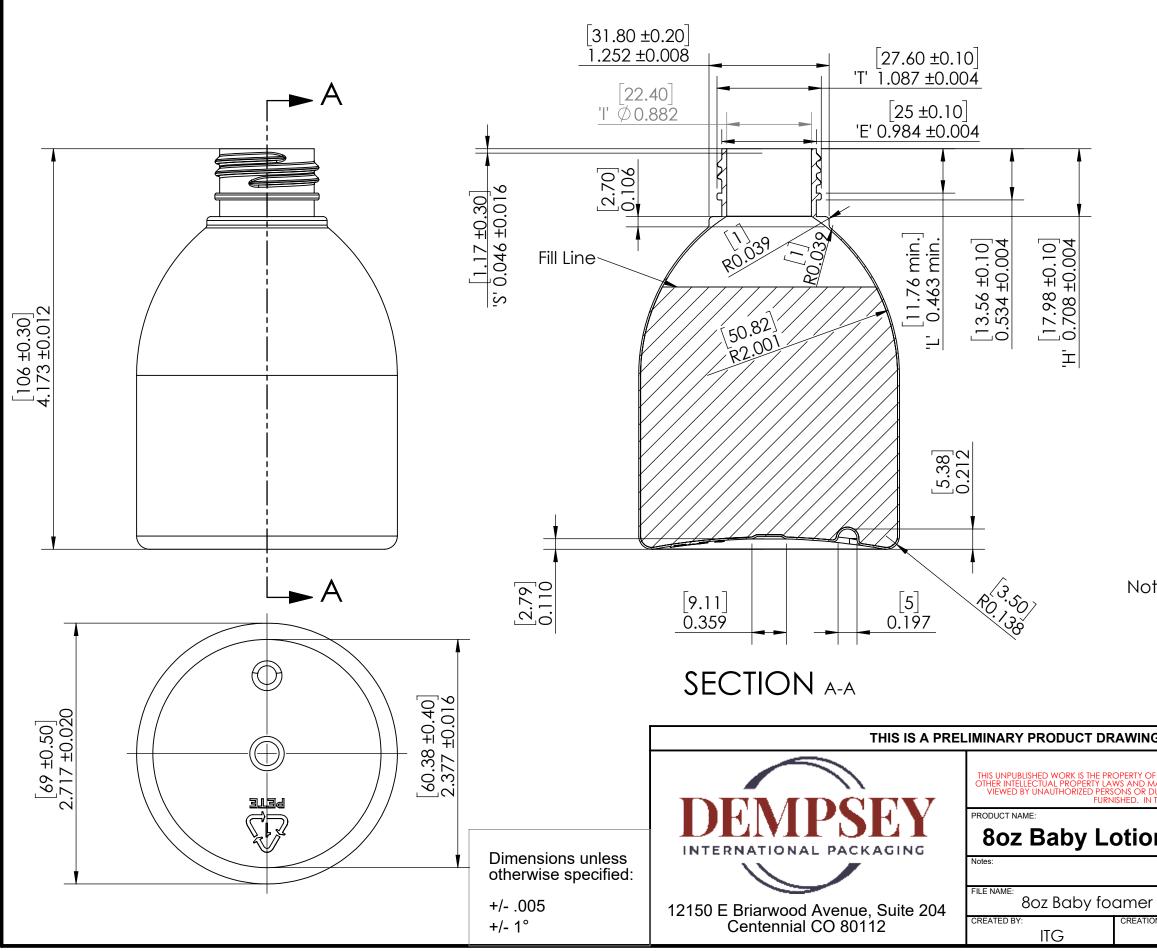

## REFER TO REVISION SHEET OR ECN FOR PROJECT HISTORY

## Note: 28-410 Neck Finish 2 Turns, 8 TPI Weight: 25g

## THIS IS A PRELIMINARY PRODUCT DRAWING, SPECIFICATIONS ARE SUBJECT TO CHANGE.

## CONFIDENTIAL

| SF DEMPSEY INTERNATIONAL PACKAGING AND IS PROTECTED BY TRADE SECRET, COPYRIGHT AND<br>WAY ALSO BE SUBJECT TO A SPECIFIC OR GENERAL CONFIDENTIALITY AGREEMENT. IT IS NOT TO BE<br>DUPLICATED IN ANY MEDIUM FOR PURPOSES OTHER THAN THOSE FOR WHICH IT IS SPECIFICALLY<br>I THE EVENT OF PUBLICATION, THE FOLLOWING NOTICE SHALL APPLY |               |  |  |  |  |  |
|--------------------------------------------------------------------------------------------------------------------------------------------------------------------------------------------------------------------------------------------------------------------------------------------------------------------------------------|---------------|--|--|--|--|--|
|                                                                                                                                                                                                                                                                                                                                      | DRAWING TYPE: |  |  |  |  |  |
| on Bottle                                                                                                                                                                                                                                                                                                                            |               |  |  |  |  |  |
|                                                                                                                                                                                                                                                                                                                                      |               |  |  |  |  |  |
| r hottle                                                                                                                                                                                                                                                                                                                             | PROJECT #:    |  |  |  |  |  |

| r bottle |        |                  |        |            |
|----------|--------|------------------|--------|------------|
| ON DATE: | SHEET  | DRAWING VERSION: | SCALE: | SHEET SIZE |
| 2/27/20  | 1 of 1 | X.X              | 1:1    | В          |
|          |        |                  |        |            |